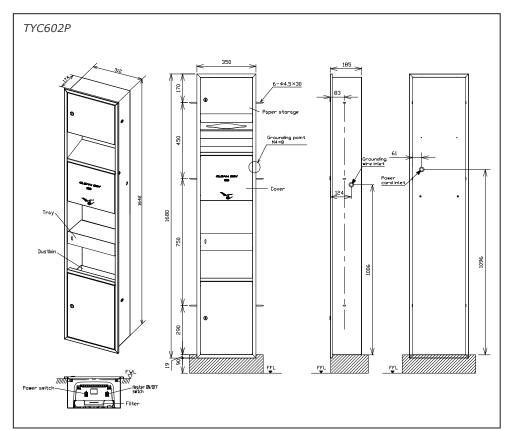

#### TYC602P

# **S**pecifications

Size : 350W x 185D x 1680H mm

Power : Heater On : 605~675W
Consumption : Heater Off : 380~440W

Power Supply : AC220 ~ 240V

Drying Time : 5 ~ 9 sec

Weight : 22kg
Noise Level : 59dB
Drain Tank : 0.95L

### Parts Description