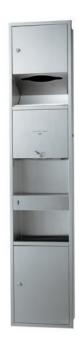

#### HAND DRYER

High Speed Hand Dryer w/ Paper Dispenser and Waste Bin (Wall Embedded Type)

#### TYC602P

#### ● TYC602P

High Speed Hand Dryer w/ Paper Dispenser and Waste Bin

Metallic Silver

Please consult a TOTO representative for details